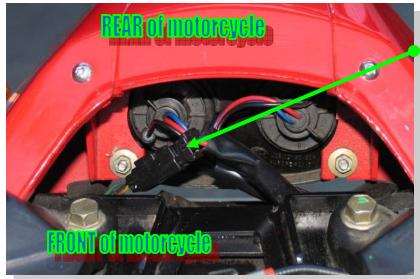

## STEP 1:

Remove the seat to expose the 3conductor connectors to the brake light. Disconnect(open) this 3-conductor connector.