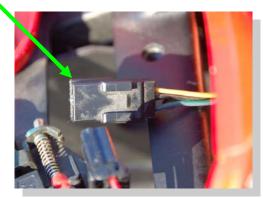

## STEP 2:

Plug the SB-RS955i/ST955i unit in series between the above connector. (*The connectors are keyed such that installation can only be performed one way.*)

Copyright © 2006-2007 VIZI-TEC.COM. All rights reserved.