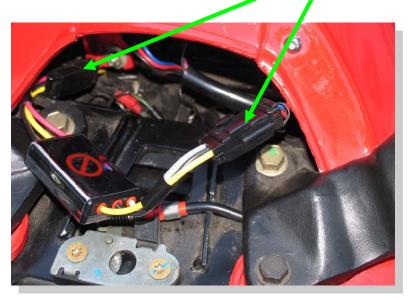

## STEP 3:

Tuck and secure the SupaBrake unit and connectors with supplied tie-wraps as shown. (See Datasheet for more installation help).

Test for functionality. Ride it, and tell all your friends about us!