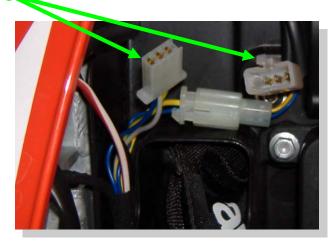

## **STEP 1:**

Remove the seat to expose the 3-conductor connectors of the brake light.

Disconnect(open) this 3-conductor connector as shown.

STEP 2:

Plug the SB-Tuono unit in series between the 3-conductor connector. (*The connectors are keyed such that installation can only be performed one way.*)