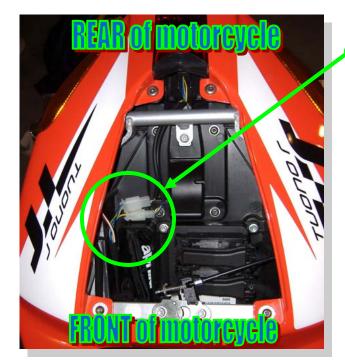

## **STEP 1:**

Remove the seat to expose the 3-conductor connectors of the brake light.

Disconnect(open) this 3-conductor connector as shown.