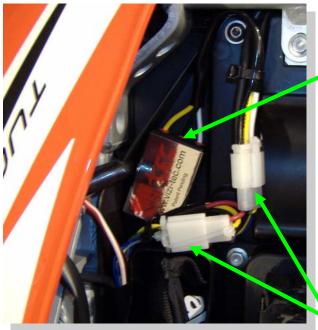

## **STEP 3:**

Tuck and secure the SB-Tuono unit and connectors with supplied tie-wraps and double-sided tape as shown. (See Datasheet for more installation help). Test for functionality.

Ride it, and tell all your friends about Vizi-Tec.com!

STEP 2:

Plug the SB-Tuono unit in series between the 3-conductor connector. (*The connectors are keyed such that installation can only be performed one way.*)